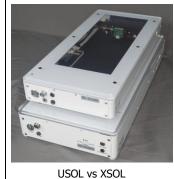

www.vismach.com

XSOL is Smaller/Lighter/Portable/Faster than USOL

XSOL Floor

XSOL Floor

XSOL Vertical

XSOL software improves on USOL software (Same file formats)

©Copyright 2024 Vismach Technology Ltd. All rights reserved. Content subject to change without notice. Subject to Disclaimer, Warranty, and Software License Agreement.