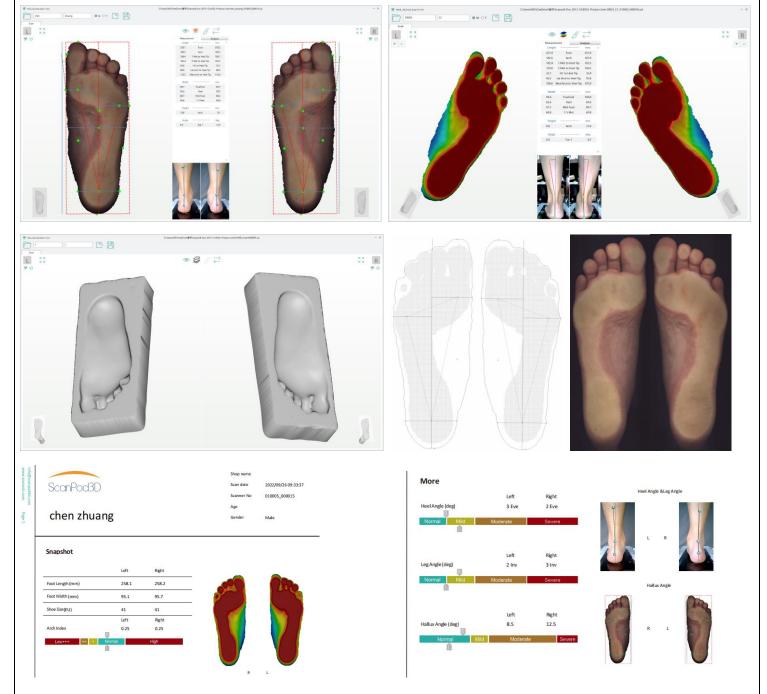

## **XSOL Hardware**

- Foot Plantar 3D with color in non/semi/full weight 0
- ≻ Foam Impression and Plaster Cast ⊳ Laser 3D Scan 2.0s one-way
- Color texture 2.0s/4.9s for normal/high resolution High resolution color can match 2D office scanner
- ⊳ PC Minimum J4125 4G RAM 1080P display PC Recommended N5105 8G RAM or better
- ⊳ Software UI or Foot switch to activate scan
- Room lighting (improved noise filtering than USOL) 6
- Heel camera has higher resolution than USOL >
- ۶ Clean 3D mesh, +/- 1.0mm accuracy
- ⊳ Scan Volume 330L X 140W X 80H mm
- ⊳ Size: 455L X 212W X 55H mm
- ⊳ Weight: 3.2Kg (7.1Lb)
- ⊳ Load Capacity: 180 Kg (397Lb)
- ≻ Power adapter AC 100-240V; DC 12V/3A
- ⊳ Customizable panels design and color
- ⊳ CE/FDA/PSE certification/registration
- ⊳ One-year limited warranty

## XSOL Software

- Win10/11, doesn't support Win7/8
- Auto diagnostic for arch type, bunion, and heel angle
- Auto tracking blue-marked 1st and 5th met points > >
- Auto tracking blue-marked 3 heel points.
- ⊳ Mark landmarks on foot then drag points to match
- PDF Foot report with manual annotations ⊳
- > User-editable report templates, sell your own brand
- > User-define UI and icon color
- > Default English. Translate into your own local language
- > Shoe size US/UK/EU/CN/JP standards
- ≻ Export to STL/WRL/OBJ/PLY, JPG/PNG, PDF report, CSV data files
- ≻ FTP send order to shoe/insole fabrication
- $\triangleright$ User-define RX form for orthopedic shoe/insole
- Developers: CMD/TCP call scanner to receive data- $\triangleright$ -integration into your own CAD software and database
- Optional encrypt scanners to lock files
- Also support USOL, USOL-DUO and USOL-X scanners