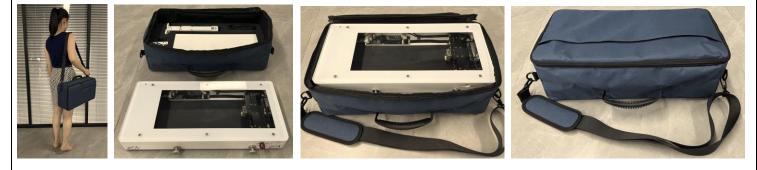

Optional Carrying Case: can fit the entire XSOL Standard, XSOL Floor, or XSOL Vertical (without the pedestal) inside.

©Copyright 2024 Vismach Technology Ltd. All rights reserved. Content subject to change without notice. Subject to Disclaimer, Warranty, and Software License Agreement.