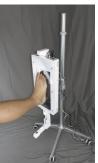

XSOL Vertical: XSOL Standard plus Toe Laser, Pedestal (with wheels) and VESA Conversion Bracket. Pedestal needs assemble to reduce shipping size. Weight is 5KG. Support mounting position for supine or prone scans. Height adjustable 500-1200mm. Heel Camera records heel position. Heel and Toe laser help to control foot posture