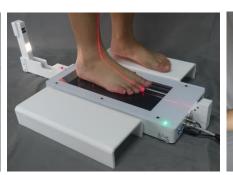

XSOL Standard: Scanner, Power Adapter, USB Cable (White), Foot Switch, Foldable Heel Camera (with laser) XSOL Floor: XSOL Standard plus Toe Laser, Side Steps (Pair) Optional: Heel Laser Module (No Camera)