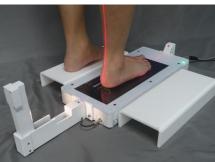

XSOL Standard: Scanner, Power Adapter, USB Cable (White), Foot Switch, Foldable Heel Camera (with laser) XSOL Floor: XSOL Standard plus Toe Laser, Side Steps (Pair) Optional: Heel Laser Module (No Camera)