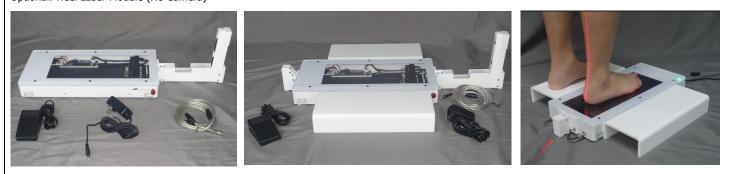

XSOL Standard: Scanner, Power Adapter, USB Cable (White), Foot Switch, Foldable Heel Camera (with laser) XSOL Floor: XSOL Standard plus Toe Laser, Side Steps (Pair) Optional: Heel Laser Module (No Camera)