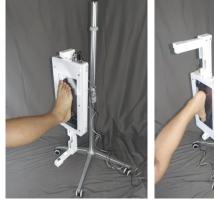

XSOL Vertical: XSOL Standard plus Toe Laser, Pedestal (with wheels) and VESA Conversion Bracket. Pedestal needs assemble to reduce shipping size. Weight is 5KG. Support mounting position for supine or prone scans. Height adjustable 500-1200mm. Heel Camera records heel position. Heel and Toe laser help to control foot posture